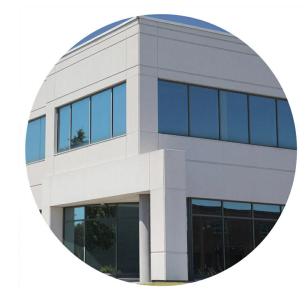

32' - 0"

QUICK SERVICE RESTAURANT

20' - 0"

PROPOSED RETAIL

**RIGHT ELEVATION** 1/8" = 1'-0"

ALUMINUM FLASHING

EIFS WITH REVEALS

STONE WALL