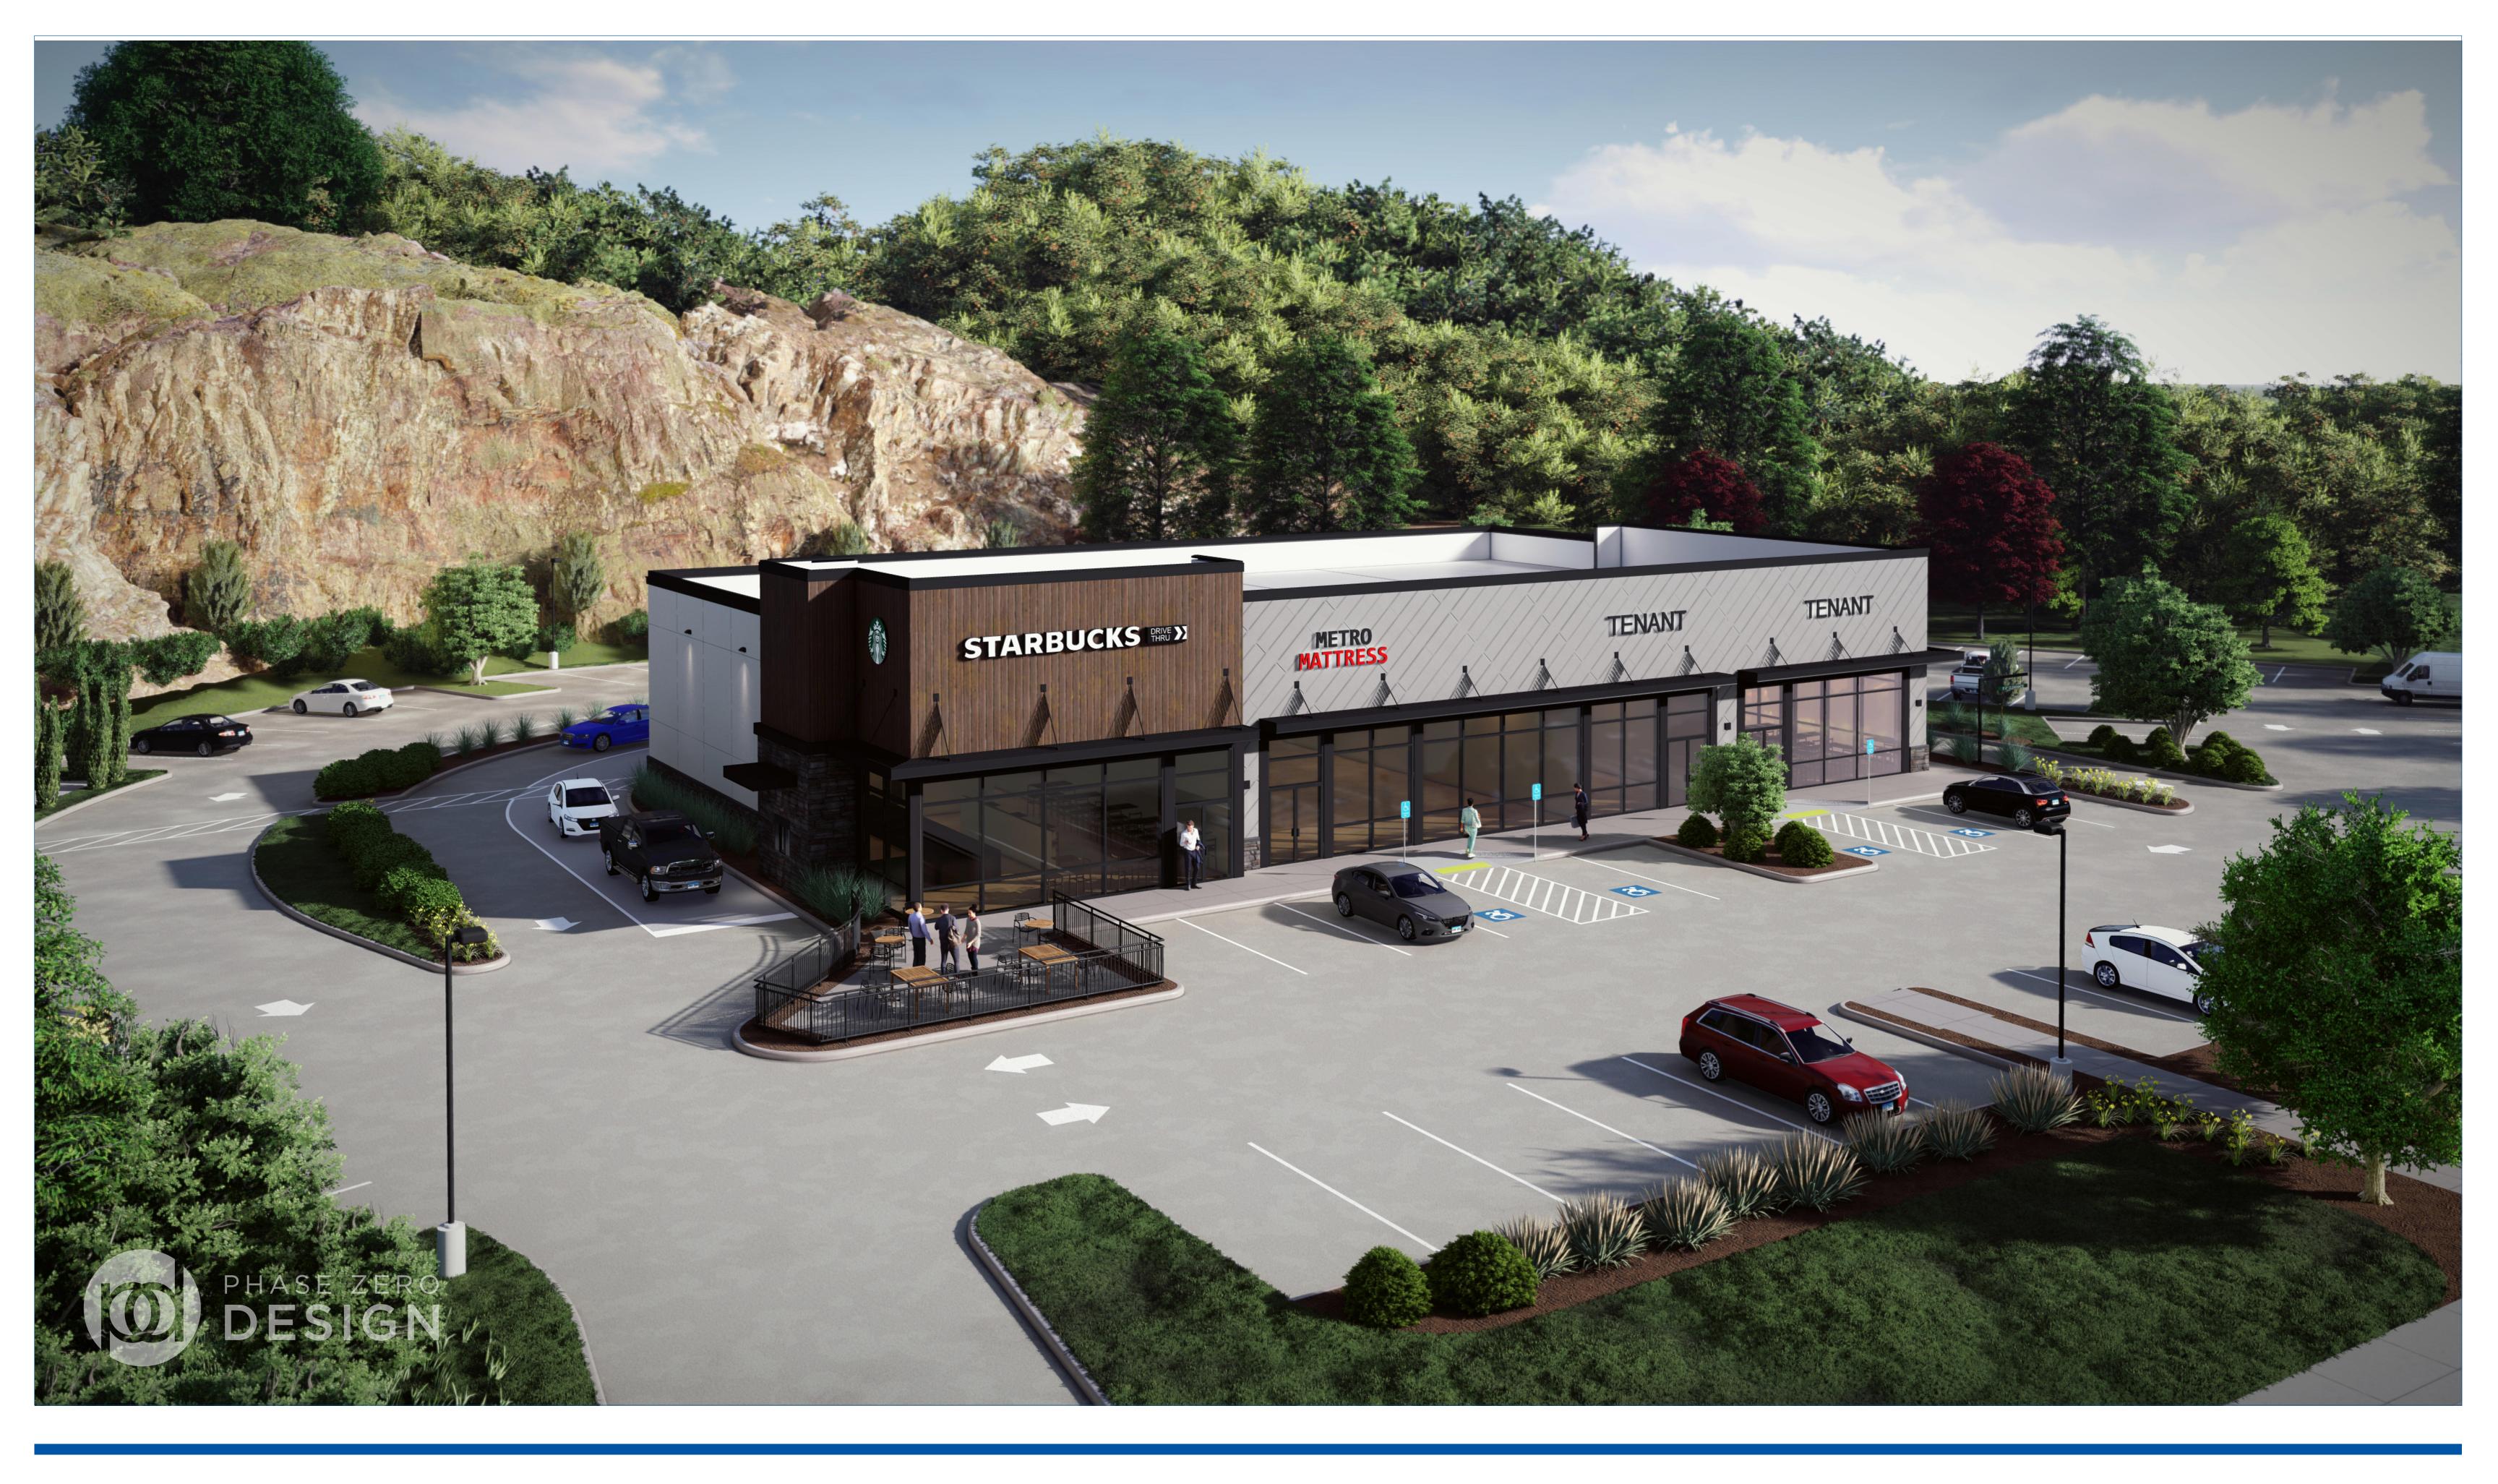

FRONT ELEVATION

1/8" = 1'-0"

FIRST FLOOR

LISBON RETAIL BUILDING
143 RIVER ROAD, LISBON, CT 06351
RENDERING | 12.19.2022

LISBON RETAIL BUILDING

143 RIVER ROAD, LISBON, CT 06351
RENDERING | 12.19.2022

LISBON RETAIL BUILDING

143 RIVER ROAD, LISBON, CT 06351
RENDERING | 12.19.2022