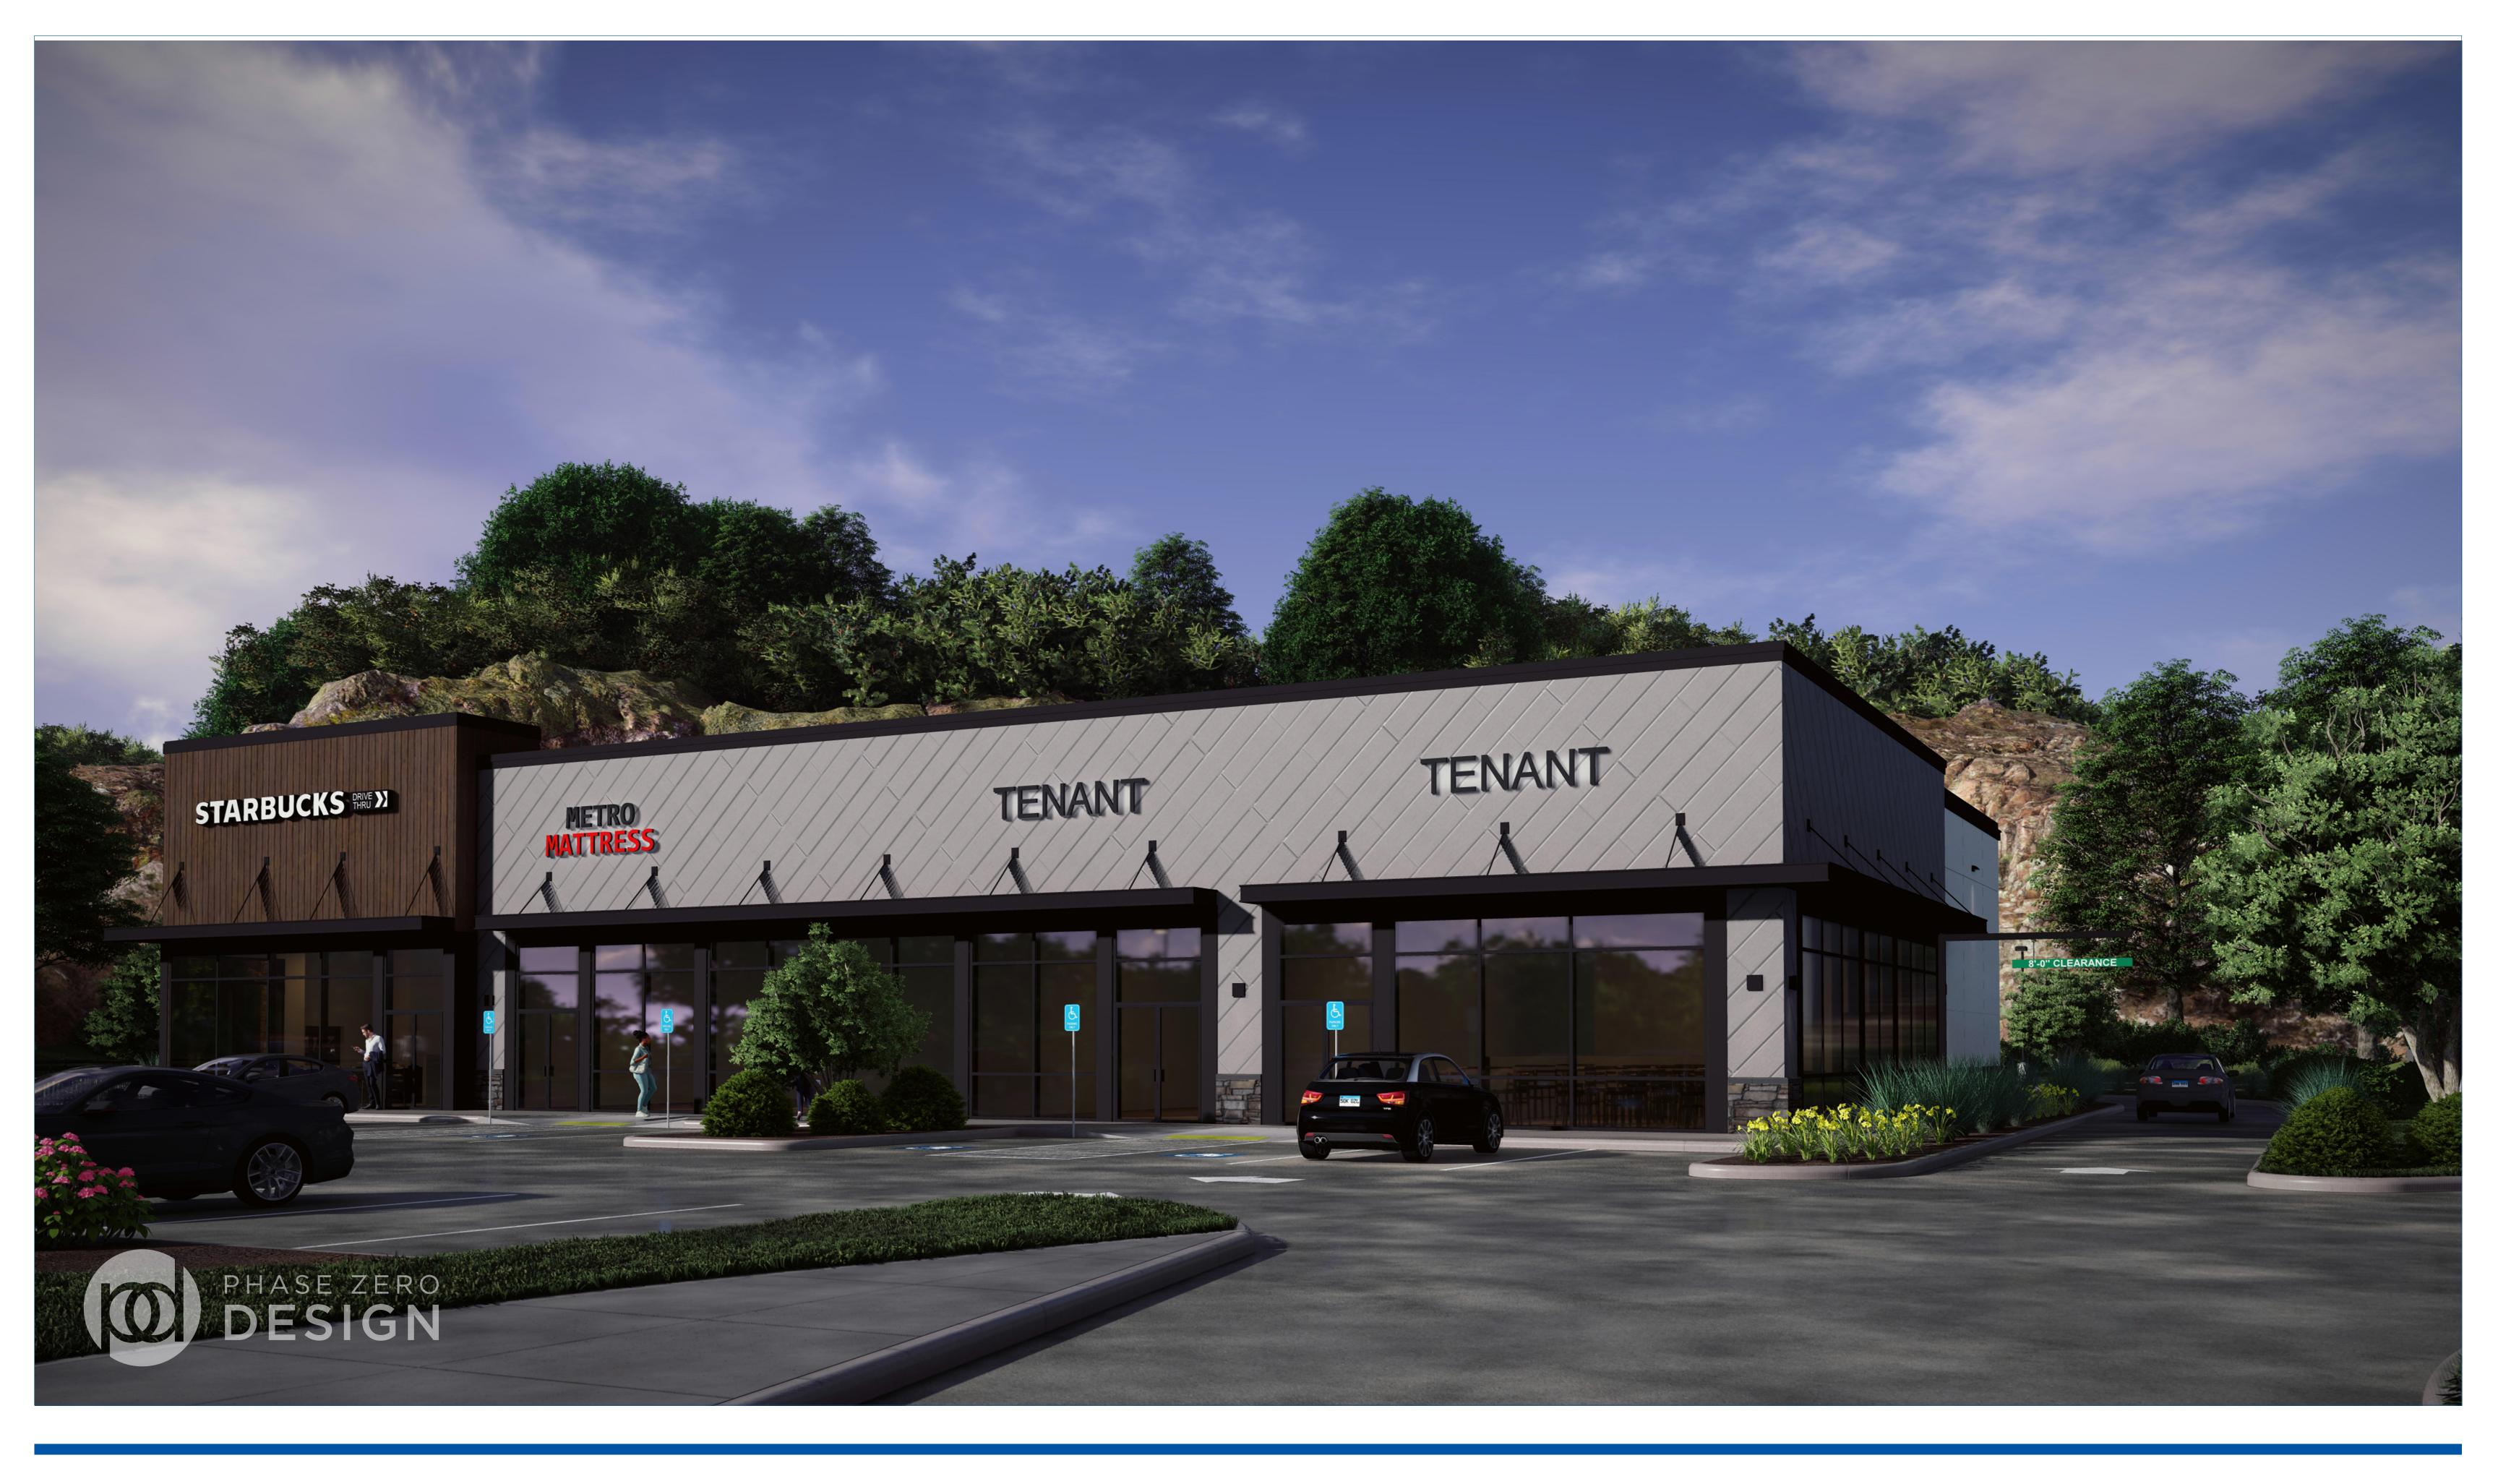

LISBON RETAIL BUILDING

143 RIVER ROAD, LISBON, CT 06351

PROPOSED PLAN | 12.19.2022

NOTE FOR REVIEWER:
ALL SIGNAGE SHOWN FOR REPRESENTATIONAL
PURPOSES ONLY, FINAL SIGNAGE TO BE PROVIDED
BY TENANT AND TO CONFORM TO THE TOWN OF
LISBON ZONING REGULATIONS

FRONT ELEVATION

1/8" = 1'-0"

FIRST FLOOR

LISBON RETAIL BUILDING
143 RIVER ROAD, LISBON, CT 06351
RENDERING | 12.19.2022

LISBON RETAIL BUILDING

143 RIVER ROAD, LISBON, CT 06351
RENDERING | 12.19.2022

LISBON RETAIL BUILDING

143 RIVER ROAD, LISBON, CT 06351
RENDERING | 12.19.2022