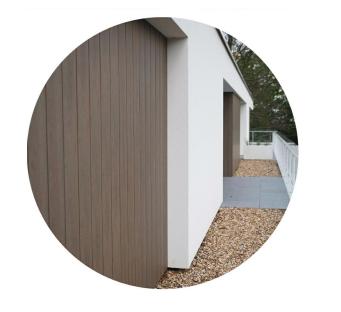

## **EXTERIOR FINISHES**

STONE WATERTABLE: CULTURED STONE - COUNTRY LEDGESTONE - FINISH: SKYLINE

STOREFRONT:
KAWNEER ALUMINUM
STOREFRONT - FINISH: BLACK

VERTICAL PANEL SIDING:
TRESPA - PURA - HIGH
PRESSURE LAMINATE PANEL FINISH: AGED ASH