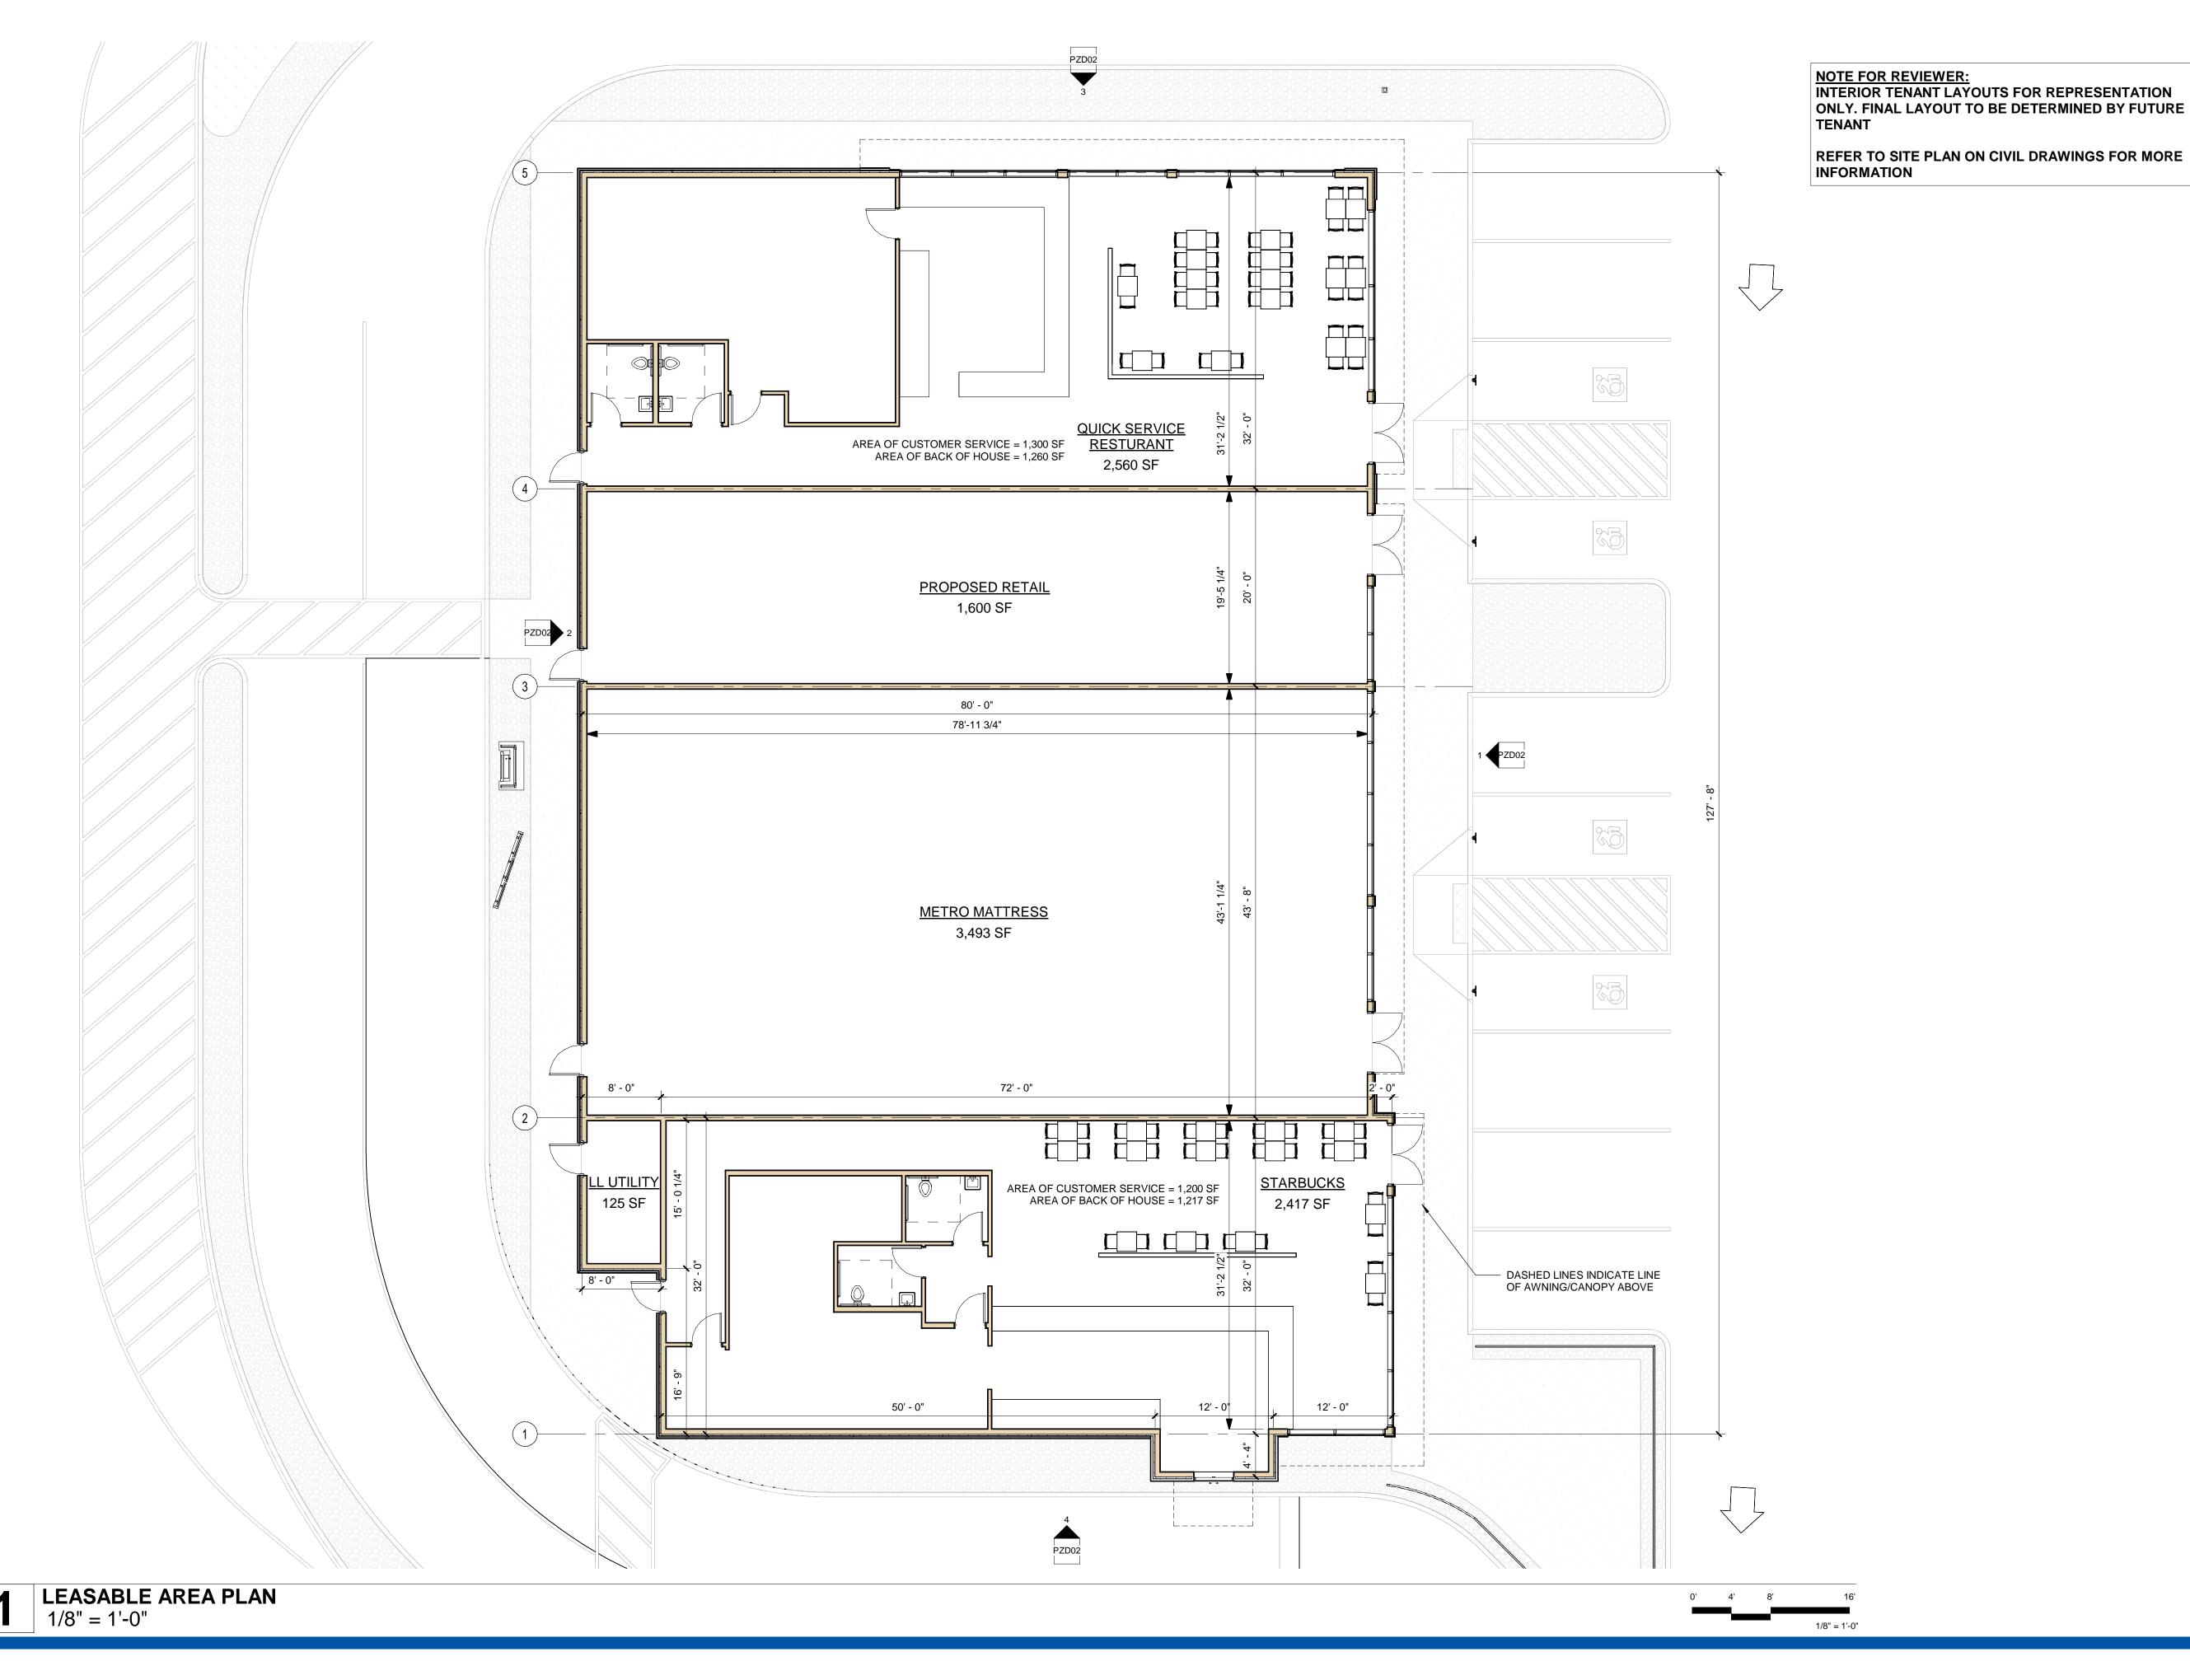

LISBON RETAIL BUILDING

143 RIVER ROAD, LISBON, CT 06351

PROPOSED PLAN | 12.19.2022

NOTE FOR REVIEWER:
ALL SIGNAGE SHOWN FOR REPRESENTATIONAL
PURPOSES ONLY, FINAL SIGNAGE TO BE PROVIDED
BY TENANT AND TO CONFORM TO THE TOWN OF
LISBON ZONING REGULATIONS