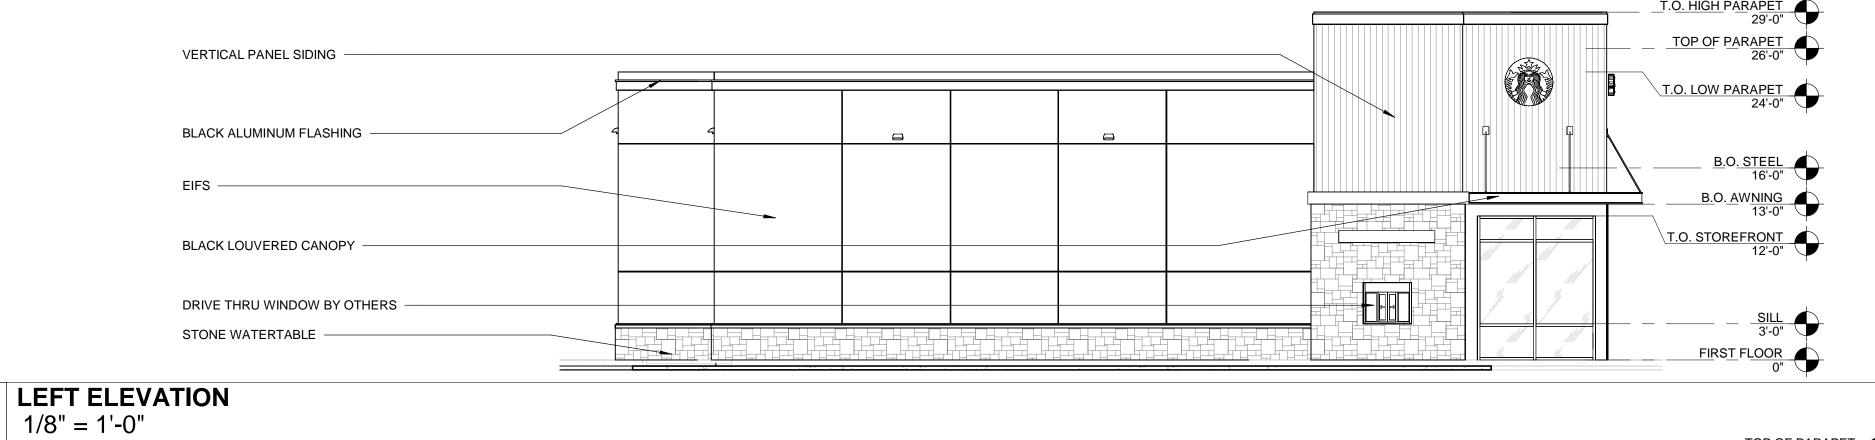

TOP OF PARAPET 26'-0"

T.O. LOW PARAPET 24'-0"

B.O. STEEL 16'-0"

B.O. AWNING 13'-0"

FIRST FLOOR

TOP OF PARAPET 26'-0"

T.O. LOW PARAPET 24'-0"

T.O. STOREFRONT

32' - 0"

**STARBUCKS** 

T.O. STOREFRONT 12'-0"

## **EXTERIOR FINISHES**

STONE WATERTABLE: CULTURED STONE - COUNTRY LEDGESTONE - FINISH: SKYLINE

STOREFRONT:
KAWNEER ALUMINUM
STOREFRONT - FINISH: BLACK

VERTICAL PANEL SIDING:
TRESPA - PURA - HIGH
PRESSURE LAMINATE PANEL FINISH: AGED ASH

<u>EIFS:</u> DRYVIT - EIFS - FINISH: REPOSE GRAY

ANGLED PANEL:

MAC - METAL BLOCK 
GALVANIZED STEEL SIDING 
FINISH: BRUSHED ZINC

LOUVERED CANOPY
MAPES - SUPERSHADE
CANOPY - FINISH: BLACK

ALUMINUM FLASHING -ALUMINUM FLASHING -FINISH: BLACK

## LISBON RETAIL BUILDING

143 RIVER ROAD, LISBON, CT 06351

PROPOSED ELEVATIONS | 12.19.2022

BLACK ALUMINUM FLASHING

GRAY ANGLED METAL PANEL

BLACK LOUVERED CANOPY

BLACK STOREFRONT

STONE WATERTABLE