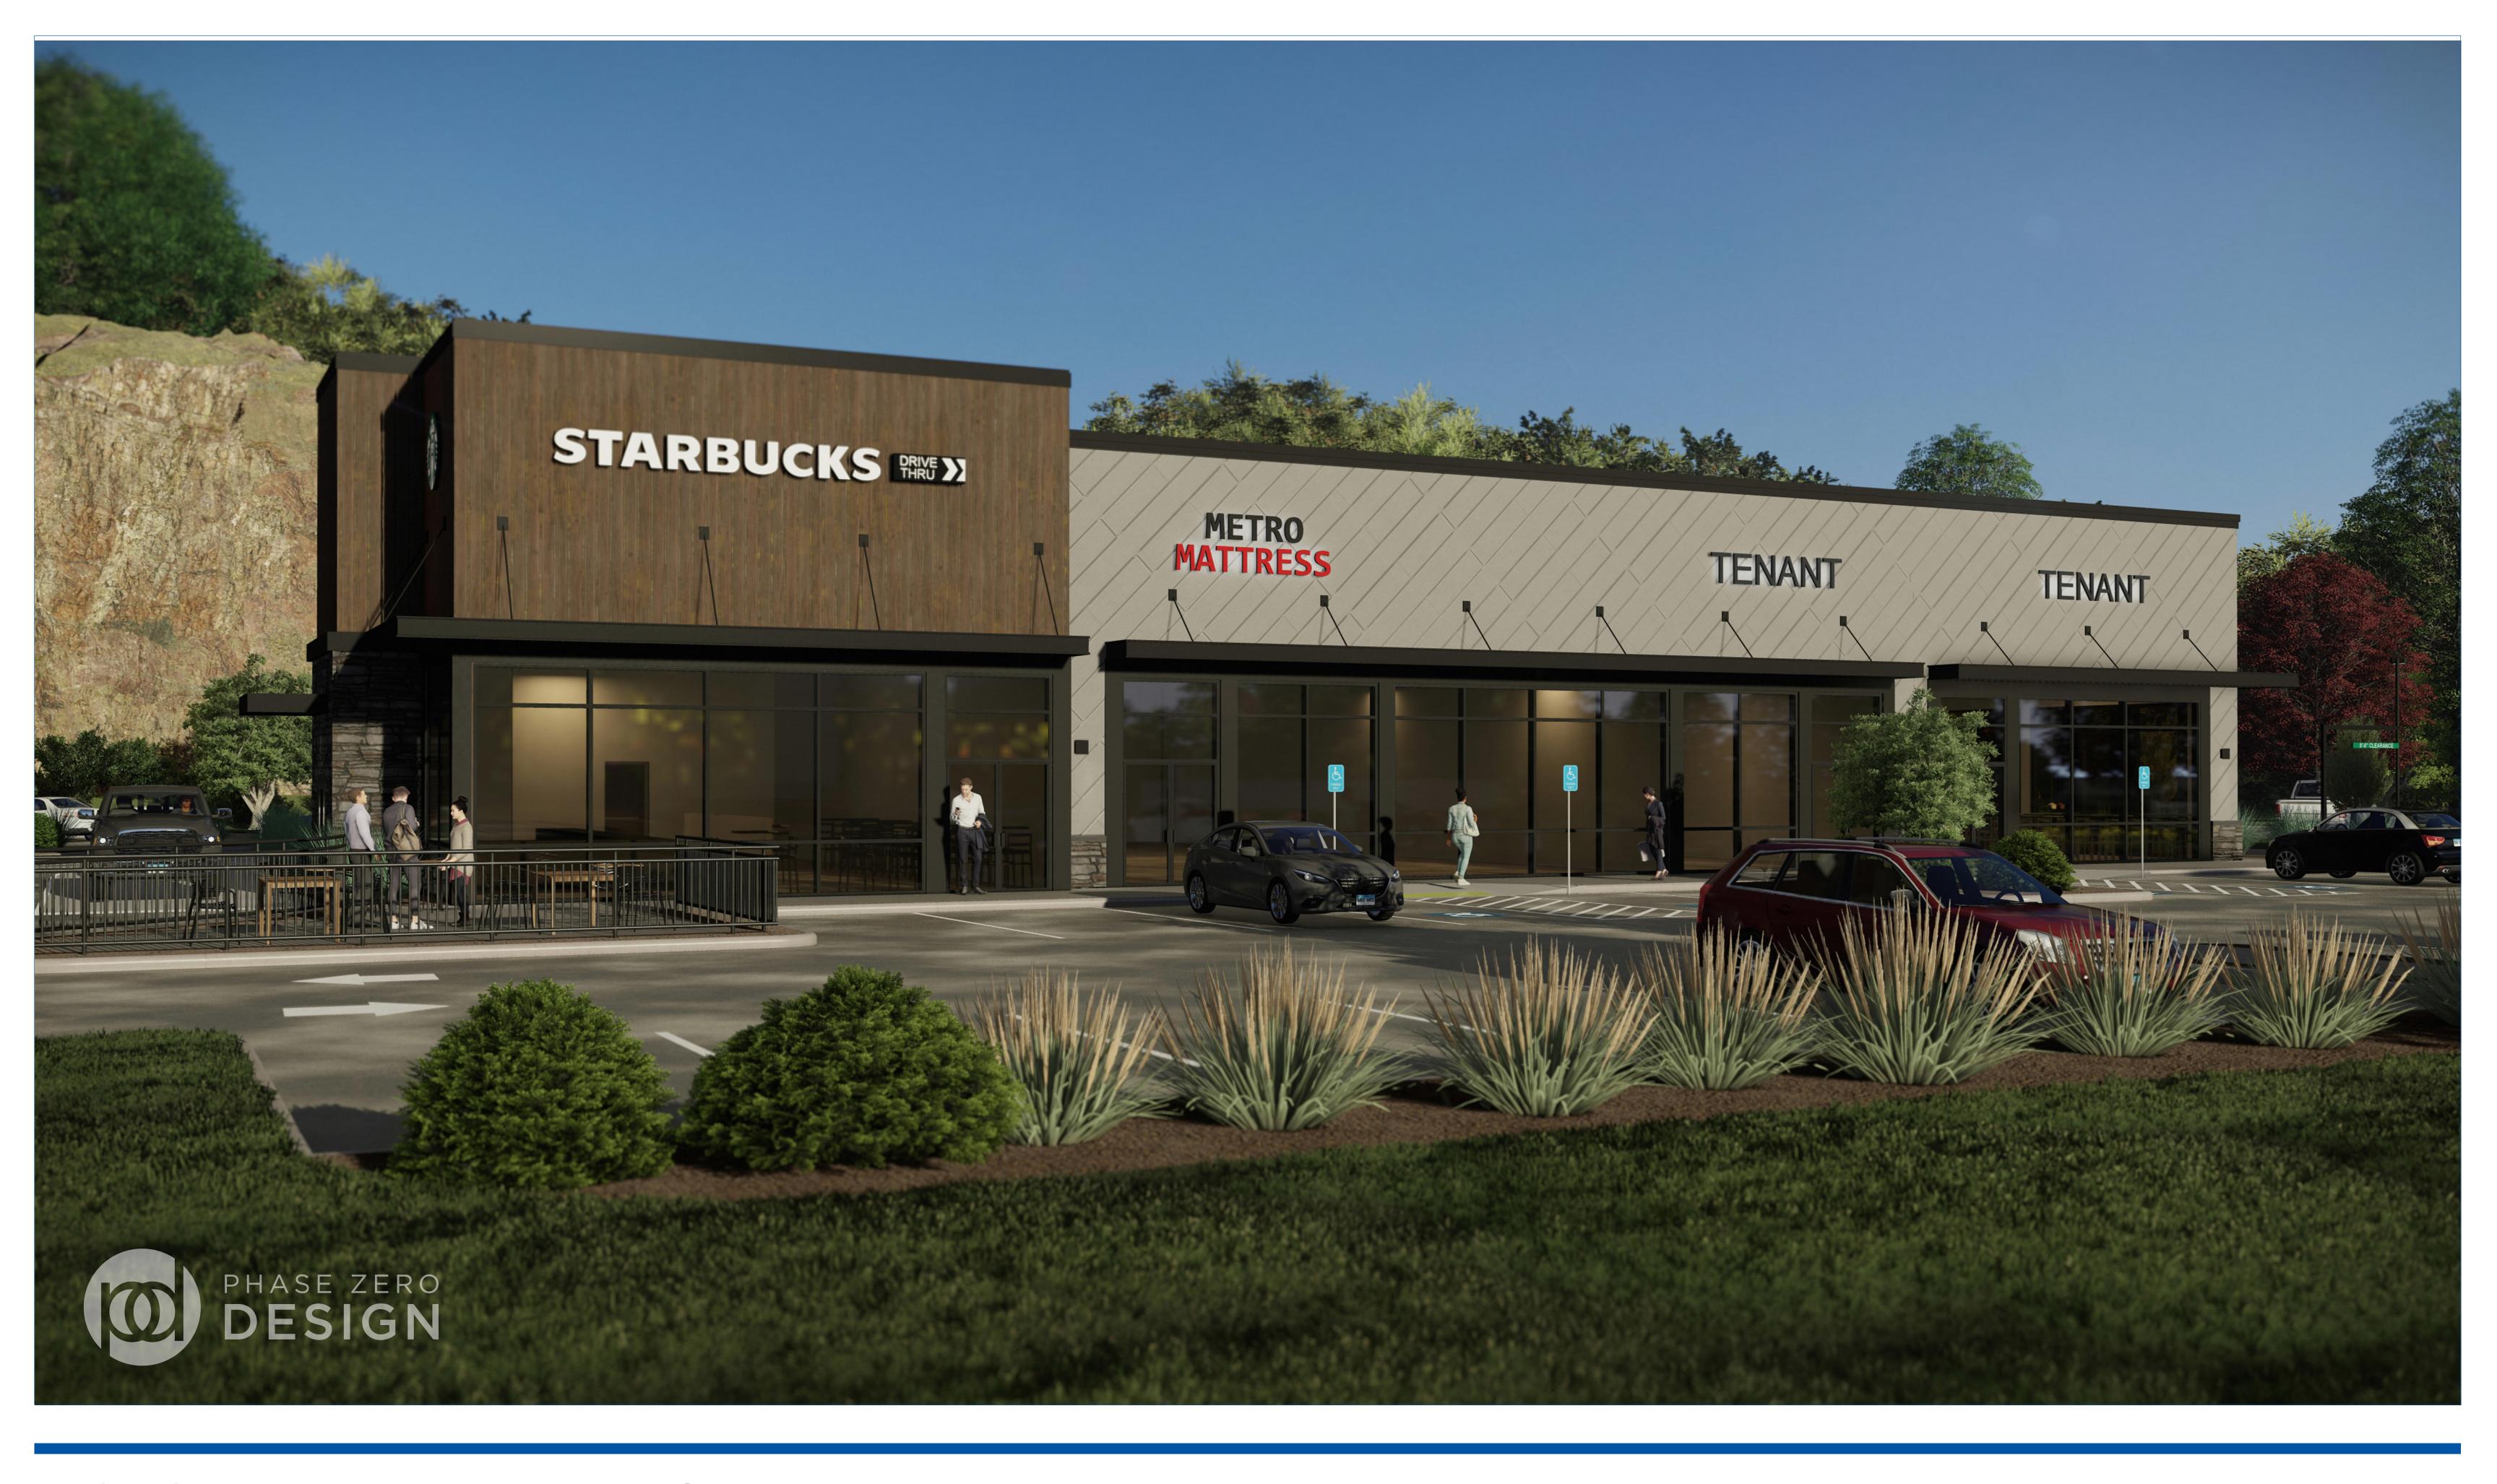

FRONT ELEVATION

1/8" = 1'-0"

FIRST FLOOR

LISBON RETAIL BUILDING
143 RIVER ROAD, LISBON, CT 06351
RENDERING | 12.19.2022

LISBON RETAIL BUILDING

143 RIVER ROAD, LISBON, CT 06351
RENDERING | 12.19.2022

LISBON RETAIL BUILDING

143 RIVER ROAD, LISBON, CT 06351
RENDERING | 12.19.2022